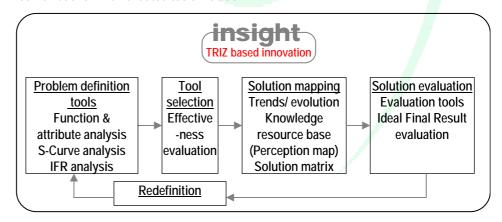

Systematic innovation has many tools that can complement your existing procedures and processes. It also offers new insights to bring fresh thinking, for example the contradiction matrix, which offers over 40 general principle solutions to 1482 challenge combinations. The validated tools include: